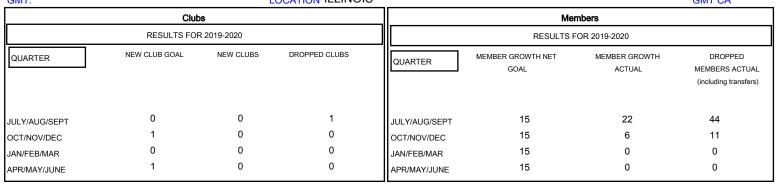

## MONTHLY MEMBERSHIP PROGRESS REPORT

## District 1 D

GMT: LOCATION ILLINOIS GMT CA







| DROPPED CLUBS: 1 |    | 15 CLUBS OF 54 ADDED 1 OR MORE<br>NEW MEMBERS | GENDER DISTE  MALE  FEMALE      | 404 (07 500() |     |
|------------------|----|-----------------------------------------------|---------------------------------|---------------|-----|
| DROPPED MEMBERS  |    |                                               |                                 |               |     |
| DECEASED         | 15 | CLICK HERE FOR CUMULATIVE  MEMBERSHIP DATA    | TOTAL FAMILY UNIT MEMBERS       |               | 284 |
| CLUB CANCELLED   | 0  |                                               | FAMILY MEMBERS DAVING HALF      |               | 143 |
| OTHER 40         |    |                                               | FAMILY MEMBERS PAYING HALF DUES |               | 143 |
| TOTAL