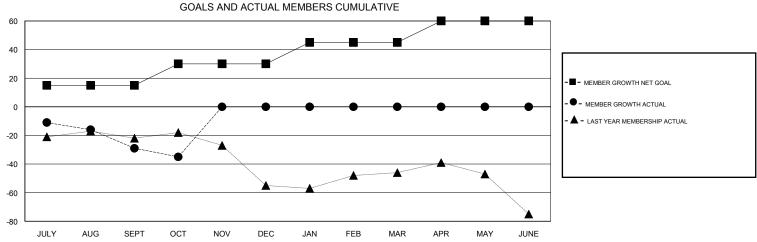

## MONTHLY MEMBERSHIP PROGRESS REPORT

## District 1 D

GMT: LOCATION ILLINOIS GMT CA







| DROPPED CLUBS: 1 |    | 15 CLUBS OF 54 ADDED 1 OR MORE<br>NEW MEMBERS | GENDER DISTE  MALE  FEMALE      | 404 (07 500() |     |
|------------------|----|-----------------------------------------------|---------------------------------|---------------|-----|
| DROPPED MEMBERS  |    |                                               |                                 |               |     |
| DECEASED         | 15 | CLICK HERE FOR CUMULATIVE  MEMBERSHIP DATA    | TOTAL FAMILY UNIT MEMBERS       |               | 284 |
| CLUB CANCELLED   | 0  |                                               | FAMILY MEMBERS DAVING HALF      |               | 143 |
| OTHER 40         |    |                                               | FAMILY MEMBERS PAYING HALF DUES |               | 143 |
| TOTAL